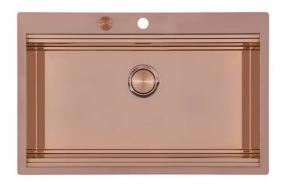

## **RIVA 750 COPPER**

Kitchen Sinks

Code: N034 F58

RIVA BOWL 806x520 À FLEUR COPPER

### **DETAILS**

| Coloring               | Copper                                                          |
|------------------------|-----------------------------------------------------------------|
| Edge/Installation Type | Flush-mount   Top-mount                                         |
| Finish                 | PVD                                                             |
| Material               | AISI 304 stainless steel                                        |
| Texture                | Brushed in line                                                 |
| Base                   | 80 cm                                                           |
| Dimensions             | 806x520 mm                                                      |
| Standard fittings      | Fixing hooks, gasket, drain, overflow and siphon, boxed packing |
| Mixer holes            | 2 standard holes - 3rd hole on request                          |
|                        |                                                                 |

| Built-in hole   | View technical data sheet                           |
|-----------------|-----------------------------------------------------|
| Drainer         | No                                                  |
| Width           | 81 cm                                               |
| Bowl dimension  | 750x374mm                                           |
| Number of bowls | 1 bowl                                              |
| Waste fitting   | Drain with automatic control SPACE PUSH COPPER - PB |