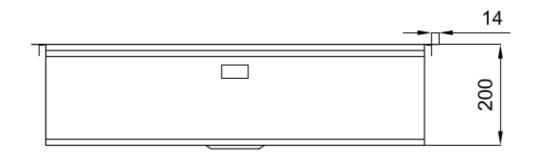

### **DETAILS**

| Coloring               | Copper                                                          |
|------------------------|-----------------------------------------------------------------|
| Edge/Installation Type | Flush-mount   Top-mount                                         |
| Finish                 | PVD                                                             |
| Material               | AISI 304 stainless steel                                        |
| Texture                | Brushed in line                                                 |
| Base                   | 80 cm                                                           |
| Dimensions             | 806x520 mm                                                      |
| Standard fittings      | Fixing hooks, gasket, drain, overflow and siphon, boxed packing |
| Mixer holes            | 2 standard holes - 3rd hole on request                          |
|                        |                                                                 |

| Built-in hole   | View technical data sheet                           |
|-----------------|-----------------------------------------------------|
| Drainer         | No                                                  |
| Width           | 81 cm                                               |
| Bowl dimension  | 750x374mm                                           |
| Number of bowls | 1 bowl                                              |
| Waste fitting   | Drain with automatic control SPACE PUSH COPPER - PB |