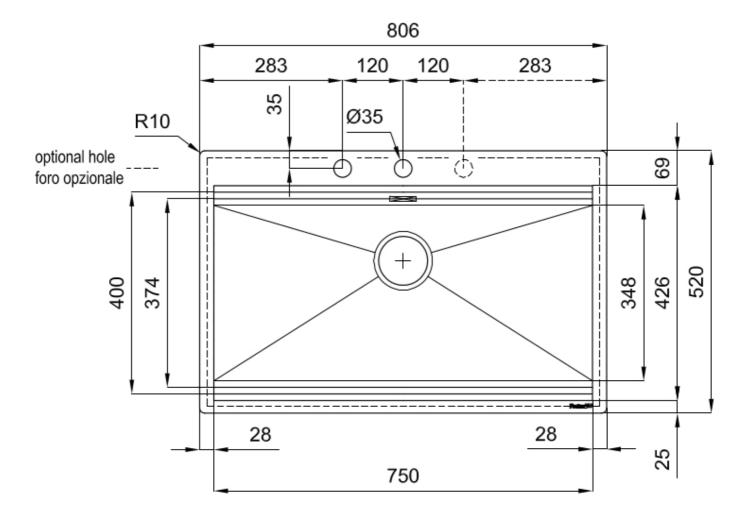

### **DETAILS**

| Coloring               | Copper                                                          |
|------------------------|-----------------------------------------------------------------|
| Edge/Installation Type | Flush-mount   Top-mount                                         |
| Finish                 | PVD                                                             |
| Material               | AISI 304 stainless steel                                        |
| Texture                | Brushed in line                                                 |
| Base                   | 80 cm                                                           |
| Dimensions             | 806x520 mm                                                      |
| Standard fittings      | Fixing hooks, gasket, drain, overflow and siphon, boxed packing |
| Mixer holes            | 2 standard holes - 3rd hole on request                          |
|                        |                                                                 |

| Built-in hole   | View technical data sheet                           |
|-----------------|-----------------------------------------------------|
| Drainer         | No                                                  |
| Width           | 81 cm                                               |
| Bowl dimension  | 750x374mm                                           |
| Number of bowls | 1 bowl                                              |
| Waste fitting   | Drain with automatic control SPACE PUSH COPPER - PB |