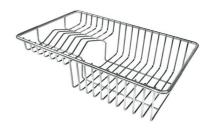

## GRILLE POR.ASSIETTES INOX mm214x379

A100 C03

\* only in combination with the accessory A644 A01

GRILLE PORTE-ASSIETTES INOX 25x35

A100 A54

\* only in combination with the accessory A644 F04

PLANCHE DE DECOUPE DOUBLE HDPE