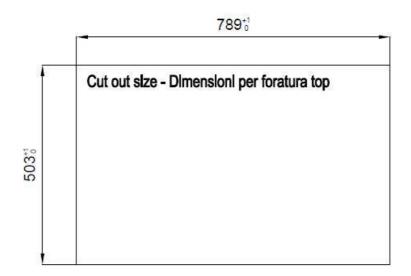

sliding accessories | The Foster Milano sink has an ingenious design that makes it simple to use a large set of optional accessories. On the topmost supporting step, the innovative Black grids slide, creating a large and practical surface to rinse food and crockery. The second step is meant to support and allow the sliding of a complete combination of accessories, which make some operations practical and safe: rinse, drain, slice, grate everything can be done inside the sink. The third supporting step is on the bottom of the bowl. On this step one can rest the Black grids, making it possible to rinse foodstuffs without their coming in contact with the bottom of the sink, which may be dirty. |

## **TECHNICAL DATA**

# Foster ==





# Foster ==

## Lavello MILANELLO cod. 1034/05\*



FΤ



**FTS** 



## **EQUIPMENT**





VIDAGE FADE PUSH COPPER

A407 A22

# Foster ==

#### **OPTIONAL ACCESSORIES**



**CUVETTE PERFOREE INOX** 

A154 F00
\* only in combination with the accessory
A644 F04



CUVETTE PERFOREE POUR EVIERS RIVA

A156 F00



## GRILLE POR.ASSIETTES INOX mm214x379

A100 C03

\* only in combination with the accessory A644 A01



GRILLE PORTE-ASSIETTES INOX 25x35

A100 A54

\* only in combination with the accessory A644 F04



PLANCHE DE DECOUPE DOUBLE HDPE

A644 A01



PLANCHE DE DECOUPE DOUBLE IROKO

A644 F04



PLANCHE DE DECOUPE HDPE 27x42 CM

A657 F01



**CUVETTE INOX PERFOREE** 

A151 F00

\* only in combination with the accessory A644 A01



## KIT RÂPES ET PLANCHE DE DECOUPE HDPE

A159 A01

\* only in combination with the accessory A644 A01



### **RECO