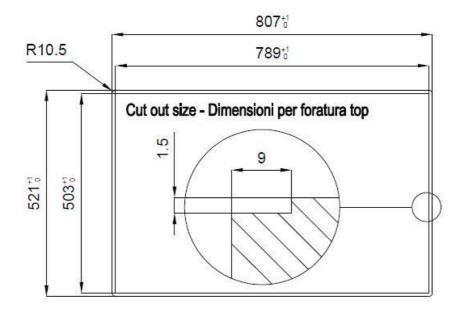

| Built-in hole   | View technical data sheet                           |
|-----------------|-----------------------------------------------------|
| Drainer         | No                                                  |
| Width           | 81 cm                                               |
| Bowl dimension  | 750x374mm                                           |
| Number of bowls | 1 bowl                                              |
| Waste fitting   | Drain with automatic control SPACE PUSH COPPER - PB |