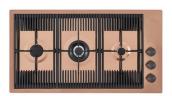

### **RECOMMENDED PAIRINGS**

MILANO 3 BRULEURS COPPER G680 F08

MILANO 4 BRULEURS COPPER G681 F08

**VERONA COPPER**R497 D06