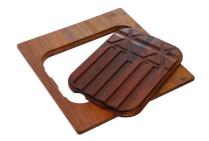

A644 A01

PLANCHE DE DECOUPE DOUBLE IROKO

A644 F04

PLANCHE DE DECOUPE HDPE 27x42 CM

A657 F01

**CUVETTE INOX PERFOREE** 

A151 F00

\* only in combination with the accessory A644 A01